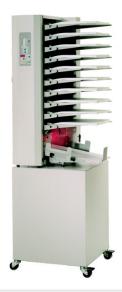

## A3+ COLLATOR PLOCKMATIC 310 SRA3+

## 10 COLLATING STATIONS

A3+ friction feed collator. 200 sheets (80gr paper) bin capacity. For paper sizes from 139X210mm up to 320X450mm. Paper thickness: from 40 to 200gr. Adjustable speed up to 3600 sets per hour. Counter and preset counter. Insert sheet mode. Jam, misfeed, stacker full and double sheet detections. Very reliable paper feed with 4 friction wheels. Can work on line with PLOCKMATIC 61, 82, 1020 booklets makers, PLOCKMATIC 91 corner stapler and PLOCKMATIC 45 envelope inserting machine. Can work on line with PLOCKMATIC 91 corner stapler and PLOCKMATIC 91 corner stapler and PLOCKMATIC 45 envelope inserting machine.