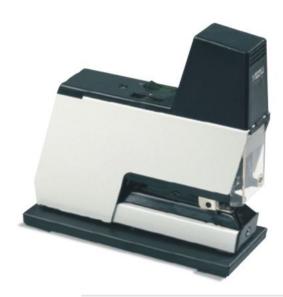

## AFFORTABLE ELECTRICAL STAPLER

The Rapid 105 Stapler is configured only for flat "table" stapling jobs. It is completely portable with a clamp for table mounting. The Rapid 105 Stapler can stitch up to 50 flat sheets of 80gr paper. Up to 4 units can be mounted side-by-side and connected by an opto-cable for simultaneous actuation and complete 1-step booklet side stapling. Bump switch: just insert sheets to activate stitcher or use the optional foot pedal. Adjustable throat depth up to 102mm. Adjustable power and depth. When site shield safety guard is raised, unit will not trigger. Opto-Interconnecting cable option for multiple unit operation. Staple Magazines: 210 staples 66/6 or 66/8.