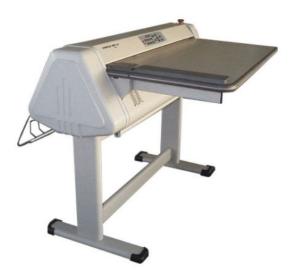

## **ELECTRICAL MAP FOLDING MACHINE NEOFOLD 920HS**

Model: -

## **FAST MAP FOLDING**

Fast map folding machine: 35M/min (A0 in 5 sec). Max folding width: 95cm. Suitable for normal, thermal and plotter papers from 80 to 110 gr. Folding methods: normal, aligned, compensated with or without 20-25-30mm edge, DIN rules and cross fold (max A0). Two digits display for folding sises selections and error messages. Distance between folds: 190 or 210 mm and 297 to 305 mm for cross folds. Back or front paper output. Power supply: 220-230 or 110V 50/60Hz, max 3A. Size (LXDXH): 132 X 104 X 100cm. Size in packaging (LXDXH): 144 X 61 X 125cm. Weight gross/net: 150/130Kg. Noise level: less than 60dB A with a 70dB peak. Made in Italy.