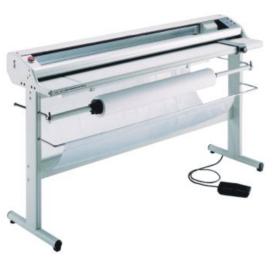

## Model: -

THE ELECTRICAL MAP CUTTING MACHINES COMFORT The Neolt Electro Trim cutting tables are available in 100, 130, 150, 200 and 250cm cutting length. The fast electrical moved carriage works in both directions and uses a self sharpening and rotating knife. Max. cutting capacity: 0,8mm. The automatic document clamping mechanism is active as soon as the cutting carriage is moving. Delivered with base, strip collecting bag and neon lamp. Otion: roll holder.