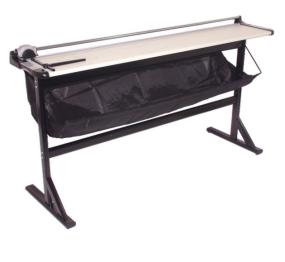

## LARGE DOCUMENT TRIMMER 150CM FAST TRIM 150

Model : -

FOR TRIMMING PAPER, POSTERS, LAMINATED DOCUMENTS AND OTHER UP TO 150CMThe FAST TRIM 150 is designed for cutting paper, posters, laminated documents and other up to A0 (130cm). It has a self sharpening and bi directional cutting wheel. The cutting capacity is 0.7mm thick. An automatic document clamping mechanism is active as soon as the cutting carriage is moved. Square paper guide and adjustable depth paper guide Comes with stand and strip collecting bag. Best vlue for money.

TECHNICAL SPECIFICATIONS Cutting length : 150cm Cutting capacity : 0.7mm Cutting in both directions Table size (WxD) : 170x31.5cm Size in working : (LxDxH) : 170x55x92cm