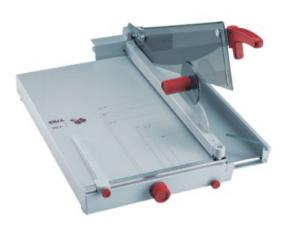

## **TRIMMER IDEAL 1058**

## Model: -

PAPER TRIMMER 580MM - 35 SHEETS

The model IDEAL 1058 offers operational comfort with features such as a front gauge with narrow strip cutting device and paper supports. With the automatic blade guard, the Lexan® shield moves up and down with the movement of the knife and guarantees maximum operational safety. High quality blade set made of "Solingen steel", resharpenable. Solid hand clamp. Side lay with measuring scale. Backgauge. Adjustable front gauge, lockable. Fold-away paper supports. Narrow strip cutting device. Standard paper sizes. Automatic blade guard, transparent. Cutting length 580 mm. Cutting capacity: 35 sheets (80 gr paper). Table size: W 356 x D 604 mm. Weight: 14 kg