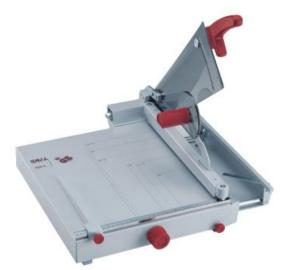

## Model : -

50 SHEETS CUTTING ON 385mmThe IDEAL 1038 paper, cardboard trimmer has a narrow strip cutting device This allows cutting strips as small as 1 mm Cutting length : 385mm Cutting capacity : 50 sheets 70gr paper (44 scheets 80gr paper) Transparent knife protection Paper guide with mm and Inch scale Adjustable backgauge with screw lock Strong metal table : 326x403mm (WxD) anti-slip feet DIN paper sizes marking on the table Size (WxDxH) : 410x575x260mm Net weight : 9Kg CE an GS safety approvals Made in Germany

The trimmer with maximum features and ease of operation. With side lay, back- and front gauge. The front gauge is adjustable by a calibrated rotary knob with fine adjustment scale. The narrow strip cutting device allows cutting strips as small as 1 mm. High quality blade set made of "Solingen steel", resharpenable.Solid hand clamp. Side lay with measuring scale. Backgauge. Adjustable front gauge, lockable. Fold-away paper supports. Narrow strip cutting device. Indication of standard paper sizes. Automatic blade guard, transparent. Cutting length 385 mm. Cutting capacity : 44 sheets (80 gr paper). Table size: W 356 x D 403 mm. Weight: 9 kg