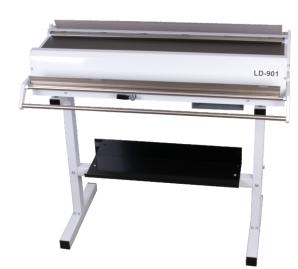

## LD-901

## A0 BLUE-PRINT & MAP FOLDING MACHINE

- MOST USER FRIENDLY
- UP TO A0 FOCUMENTS
  - FOLD MARKING TRAY FOR CROSS-FOLD POSITION
- FRONT LEVER FOR CLUTCH RELEASE
  - 3 YEARS WARRANTY

Shelf for storing the folded documents

Fold position marking tray for cross-fold position

Wall mounted bracket for hanging the sheets to be folded

The LD-901 map folding machine will save you a lot of time. Very easy to use, just introduce the map in the machine, put the lever back and forward a few times and the map is folded. The clutch release lever is situated at the front side, the folded map can be taken off without to step aside. With the special folding pocket the cross folding is achieved very quickly. The LD-901 comes with a wall sheet holder in order to carry the documents to be folded and a delivery tray for the folded maps, no need for a table. The user can go on working without moving. The LD-901 is very strong and will last form many years. You will not be able to miss it anymore.