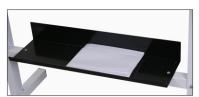

## A0 BLUE-PRINT & MAP FOLDING MACHINE

- MOST USER FRIENDLY
- UP TO A0 FOCUMENTS
  - FOLD MARKING TRAY FOR CROSS-FOLD POSITION
- FRONT LEVER FOR CLUTCH RELEASE
  - 3 YEARS WARRANTY

Shelf for storing the folded documents