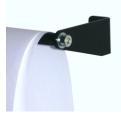

Fold position marking tray for cross-fold position

Wall mounted bracket for hanging the sheets to be folded

The LD-901 map folding machine will save you a lot of time. Very easy to use, just introduce the map in the machine, put the lever back and forward a few times and the map is folded. The clutch release lever is situated at the front side, the folded map can be taken off without to step aside. With the special folding pocket the cross folding is achieved very quickly. The LD-901 comes with a wall sheet holder in order to carry the documents to be folded and a delivery tray for the folded maps, no need for a table. The user can go on working without moving. The LD-901 is very strong and will last form many years. You will not be able to miss it anymore.