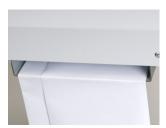

Fold position marking tray for cross-fold position

Wall mounted bracket for hanging the sheets to be folded

The LD-901 map folding machine will save you a lot of time. Very easy to use, just introduce the map in the machine, put the lever back and forward a few times and the map is folded. The clutch release lever is situated at the front side, the folded map can be taken off without to step aside. With the special folding pocket the cross folding is achieved very quickly. The LD-901 comes with a wall sheet holder in order to carry the documents to be folded and a delivery tray for the folded maps, no need for a table. The user can go on working without moving. The LD-901 is very strong and will last form many years. You will not be able to miss it anymore.