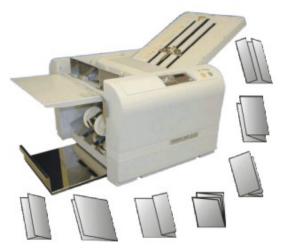

## Model : -

WITH HIGH CAPACITY FEEDING TRAY The PF-215 paper folding machine has a 450 (80gr) sheet feeder capacity. It is very easy to use and very strong. 7 different foldings are possible as illustrated on the picture. Crossfolds are made by two throughputs (option). NEW : Modèl PF-215 GL is suitable for glossy paper. Speed : up to 8000 A4 sheets / h. Paper sizes : A5 to A3 sizes (91x128mm to 297x432mm). Paper thickness : 45 to 140gr. Sheet feeder load capacity : 450 sheets (80gr paper). One or two folds by throughput. Skew correcting device. Up to A3 size paper. Error detection with acoustic signal. Programmable counter Regular folded documents stacking. Weight net / gross : 24 / 38Kg. Size while working (WxDxH) : 680x530x340mm. Size while not in use (WxDxH) : 510x530x340mm. Noise level : 78dB. Very reliable, made in Japan. Two years waranty.