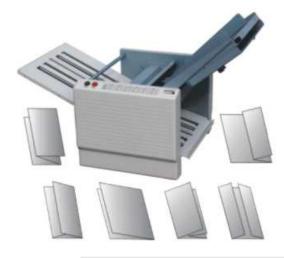

## EXTENDED FEATURES AT A LOW PRICE This folding machine can be used in order to fold sheet by sheet in automatic mode or to fold 3 sheets together in semi automatic mode. Speed (in automatic mode) : 120 sheets/min. (A4). Kinds of folding: standard letter, concertina, single, double parallel, brochure, half concertina. Sheet size: A3, (B4), A4, (B5), A5. Weight of the paper: 80 - 160 g/m2. Feeding board capacity: 300 sheets (80 g/m). Dimensions (LXWXH) : in working position: 770X445X500mm, transport