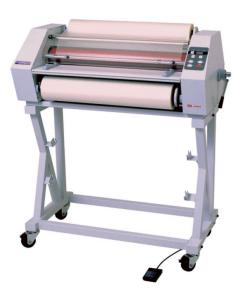

## **ROLL LAMINATOR LPP-6512**

## Model: -

PROFESSIONAL 650mm (A1) HOT ROLL LAMINATOR The LPP-6512 roll laminator is build from steel and designed for intensive professional use. 650mm laminating width capacity. Speed is adjustable from 0,6 up to 1,8M/min and the temperature from 50 to 130°C. The digital control panel with LED display is most user friendly. Max. laminating thickness: 0.8mm. With he both lateral side guides it is very easy to introduce the documents with a square angle against the laminating rolls. 2 side knives are cutting automatically the film on the paper edges. The foot start/stop switch will keep hands free for paper introduction. Due to the hot rolls, the laminating quality is perfect. Adjustable roll pressure. 57 and 72mm roll cores. Power supply: 220-240V, 2000W. Dimensions (WXDXH): 850X500X402mm (base height not included). Net weight: 80Kg. The base with roll carrier is standard.