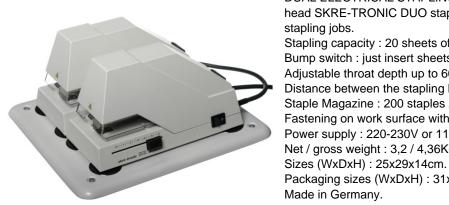

## **DUAL ELECTRICAL STITCHER SKREBBA SKRE TONIC DUO**

<br>>- ELECTRICAL STAPLERS - > DUAL ELECTRICAL STITCHER SKREBBA SKRE TONIC DUO

Model: -

DUAL ELECTRICAL STAPLING FOR 20 SHEETSThe dual head SKRE-TRONIC DUO stapler is configured for flat "table" stapling jobs.

Stapling capacity: 20 sheets of 80gr paper.

Bump switch: just insert sheets to activate the stitcher.

Adjustable throat depth up to 60mm.

Distance between the stapling heads: 9.5cm.

Staple Magazine: 200 staples 26/6.

Fastening on work surface with suction cups. Power supply: 220-230V or 110-120V. Net / gross weight: 3,2 / 4,36Kg.

Packaging sizes (WxDxH): 31x47x16,5cm.

Made in Germany.