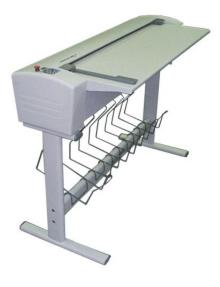

## **ELECTRICAL MAP FOLDING MACHINE NEOFOLD 920S**

## AUTOMATIC MAP FOLDING

Can perform cross folding. Max. folding width : 950mm. Speed : 10M/min (A0 in 10 sec). Paper thicknes : from 80 up to 110gr. Suitable for normal, thermal, and plotter paper. Folds : normal, with alignment, compensated with or without edge (20, 25 or 30mm) and corssfold. Digital display indicating sizes, folding paterns, folding sizes, edge dimensions and diagnostic codes. Folding sizes : 190 or 210mm. Max size for crossfold : A0. Delivery tray for folded documents. Power supply : 230V max. 3A. Gross/net weight : 96/78Kg. Size (WXDXH) : 1280X600X940mm. Noise level : less than 60dB A with a 65dB peak. Made in Italy.