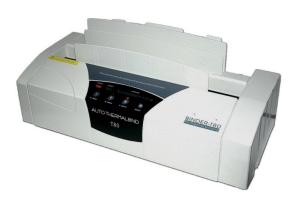

## T80 THERMAL BINDING MACHINE

Model: -

PROFESSIONAL MODEL

Thermal binding machine with automatic clamp and jogging vibrators. Easy to use professional model. Binds multiple documents up to 40mm thick (400 pages). Binding length: 390mm. Adjustable binding time from 30 to 120 sec. for best quality results. Pre-heating: 3min. Audible and visual ready signal. Automatic temperature control keep's the heating element at 150°C +/- 10°C. Cooling tray with fan and document support bar to keep documents flat. Auto shut-off if not used during 10 min. Variable binding cycles. Push button control panel includes audio and visual signals. Power supply: 230V 50Hz, 450W. Weight net/brut: 5,7 / 6,7Kg. Size (WXDXH) brut/net: 475X225X130 / 520X265X185mm.