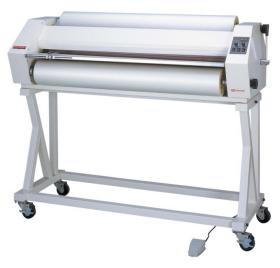

## Model: -

PROFESSIONAL 1120mm HOT ROLL LAMINATOR The LPP-1112 roll laminator is build from steel and designed for intensive professional use. Laminating width: 1120mm. The speed is adjustable from 0,6 up to 1,8M/min and the temperature from 50 to 130°C. The digital control panel with LED display is most user friendly. Max. laminating thickness: 0.8mm. With he both lateral side guides it is very easy to introduce the documents with a square angle against the laminating rolls. 2 side knives are cutting automatically the film on the paper edges. The foot start/stop switch will keep hands free for paper introduction. Due to the hot rolls, the laminating quality is perfect. Adjustable roll pressure. Roll cores: 57 and 72mm. Power supply: 220-240V, 2933W. Dimensions (WXDXH): 1471X500X402mm (base height not included). Net weight: 107Kg. The base with roll carrier is standard. Option: winder for silicon paper that makes it possible to use this machine for cold laminating.