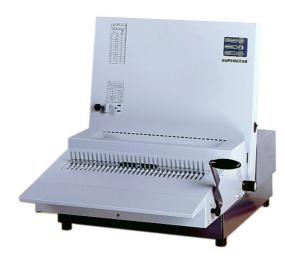

## PLASTIC COMB BINDING MACHINE SUPERSTAR

## Model: -

**ELECTRICAL PUNCHING UP TO 30 SHEETS** 

Very strong electrical puncher: up to 30 sheets (80gr paper). Punching and binding length: 42cm. Binding capacity: 500 sheets (80gr. paper). The sheets are in vertical position while punching, this makes it easy to check that they are properly aligned together. Manual comb opener/closer with adjustable stop. The distances between the paper edges and the perforations are adjustable in depth and length. Suitable for any paper size up to 420mm: all punching dies are separately disengagable. Special punchers move back push button if overloading. High capacity paper chips tray. Dimensions (WXDXH): 550X550X650mm. Weight net/gross: 72K/76Kg. Power: 220V, 550W.