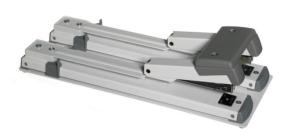

## SKREBBA SKRE TRI LANG DUO DUAL LONG ARM STAPLER

<br>>- MECHANICAL STAPLERS - > SKREBBA SKRE TRI LANG DUO DUAL LONG ARM STAPLER

Model: -

DUAL HEAD STAPLER UP TO 24,5 CM FROM THE PAPER EDGEThe Skrebba SKRE TRI LANG DUO i a dual head stapling machine with long arm.

It can staple almost anywhere in a document.

Adjustable distance between paper edge and staple up to 245mm.

Distance between stapling heads: 80mm.
Stapling capacity: 4mm (40 sheets 80gr paper).

Staples: 24/6 and 24/8.

Staples loader capacity: 100 pcs.

Depth paper guides.

This stapling machine is a best buy.