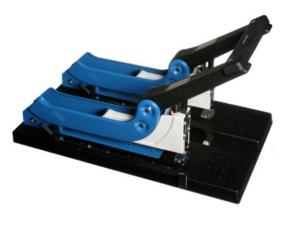

## SKREBBA SKRE 117 120 LANG DUO DUAL STAPLER

Model : -

DUAL HIGH CAPACITY STAPLING MACHINE UP TO 25 CM FROM THE PAPER EDGEWith the SKREBBA SKRE 117 120 LANG DUO you can staple anywhere 2 staples in a document. The distance between the paper edge and the staple is adjustable up to 250mm. Distance between staples : 161mm. Stapling capacity : 16mm (160 sheets 80gr paper). Staples : 23/6 23/8 23/10 23/12 23/15 23/17 23/20. For strong paper : 50/8 50/10 50/12 50/15 50/17 50/20. Staples loader capacity : 100 pcs 23/XX staples. Depth and hight paper guides. Weight net / gross : 8.2 / 9Kg. Dimensions (WxDxH) working / with packaging : 28x49.5x26.5mm / 32.5x52x18.5cm. Made in Germany.