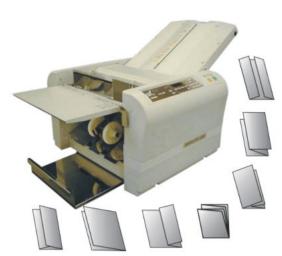

## AUTOMATIC FOLDING TRAYS ADJUSTMENT

Paper folding machine with push button auto set-up. Simple to use. Automatic paper sizes recognition. Feed table holds approx 400 sheets paper. Auto feed. Skew correcting device. Up to A3 size paper. Sound reducing fold plate hoods. Counter with 4 digit add or subtract. Ideal for batching. Error detection with jam map. 5 speed settings. 10,000 sheets per hour (A4 single fold). Optional perforating unit. Weight: 33,5Kg. Size while working (WXDXH): 870X530X520mm. Size while not in use (WXDXH): 660X530X520mm. Very reliable, made in Japan. Two years waranty.