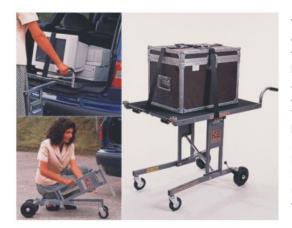

## Model : -

FOLDABLE TROLLEY

The DEMTRUK is avery attractive foldable trolley. It allows one person to move, alone and very easilly, heavy and big volumes up to 220Kg. The table is gliding from the wheel base into a car a car. The base can be folded in order to take a thiny place in the car. The hight of the table is adjustable in order to fit in almost any car. Three table sizes are available : 700X600mm, 850X600mm and 1000X600mm. Three different bases are also available : a light weight base (max. 155Kg load capacity), a heavy weight base (max. 220Kg) and a heavy weight base with air inflated tires for moving fragile loads (max. 220Kg). The DEMTRUK is the unique solution to move heavy loads without back pain. It can also be used as worktable or to demonstrate a machine.