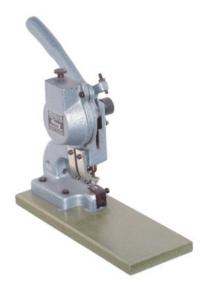

## MECHANICAL EYELET MACHINE

Table top hand operated, simultaneously punches and inserts eyelets in one operation. Hopper holds approx 1500 eyelets and automatically feeds eyelets. No24 eyelets (up to 10 sheets 80gsm) or No25 (10-15 sheets) eyelets in Gold or Silver colour. Eyelet size internal hole 4mm, 6.7mm total diameter. Side and back stops (back depth max 80 mm). Ideal for a large number of applications including showcards, tickets, luggage tags, security documents, wills etc. Machine available in another version for thicker materials.