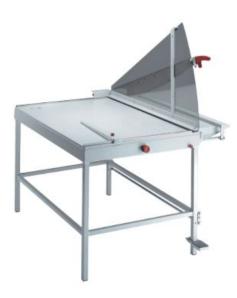

## **IDEAL 1110**

Model: -

PAPER TRIMMER 1100MM - 4MM CUTTING HEIGHT - ON STAND

Created on: Monday 26 November, 2007

This robust trimmer offers basically the same operational features as model IDEAL 1080, but has a cutting length of 110 cm and larger table size. Cutting capacity: 17 sheets (A4, 80 g/sqm) or up to 4 mm. Pointed blade (25° angle) for cutting paper and light cardboard as standard equipment, obtuse angled (75°) blade for paper, cardboard and also heavier materials available. Sturdy stand, extension table can be folded down. Foot pedal. High quality blade set made of "Solingen steel", resharpenable. Side lay with measuring scale. Backgauge. Adjustable front gauge, lockable. Narrow strip cutting device. Standard paper sizes. Blade locking device. Fixed blade guard made of unbreakable Lexan®. Table size: W 760 x D 1100 mm. Dimensions: H 1360 x W 830 x D 1390 mm (side table folded down). Weight: 60 kg