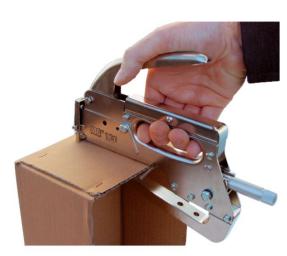

## CORRUGATED CARDBOARD STAPLER PLIER MEZGER 130 1916

Model: -

MANUAL STAPLER PLIER FOR BOX MAKINGFor small boxes assembling and stapling or for corrugated cardboard covers

The by-passing legs ensure a very high rigidity.

Throat depth: 19cm

Opening width (distance between stapling head and anvil):

17mm 3/4"

Max. stapling thickness: 12mm Staples size: 13mm, 1/2" crown size

Staples legs lengths: 10, 12 and 16mm 3/8" 1/2" and 5/8"