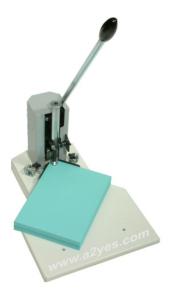

- CORNER ROUNDERS - > PAPER CORNER ROUNDER CCR-40

## PAPER CORNER ROUNDER CCR-40

## Model : -

MOST EASY ADJUSTMENT OF THE PAPER GUIDESThe CCR-40 paper corner rounder is most user friendly : The paper guides are very easy to adjust, the micrometric wheels with locking systems can be moved by a fraction of a mm.

The large worktable makes it easy to position the paper very accurately.

The cutting mechanism is working with a steel knife and counter knife and makes sharp cuts.

A large tray for trimming waste keeps the working table always clean.