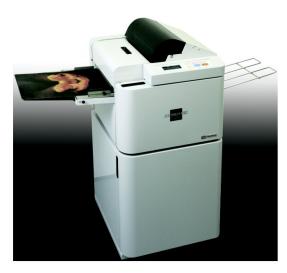

## Model : -

REVOLUTIONARY ! FULL AUTOMATIC LAMINATOR, UP TO 200 SHEETS WITHOUT RELOADING

The ALM 3220 laminator is fully automatic. Just put a bunch of A4 OR A3 documents (up to 200) in the feeding tray and they are coming into the reception tray automatically laminated and cutted (4 edges), with our without margin. No more need for an operator. The cutted waste falls into a basket at the bottom of the machine. The ALM 3220 laminates with roll films, this is much cheaper than laminating pouches. Very easy to use push button's and LCD display panel. Warm-up time : only 5min. Adjustable temperature and speed (up to 120cm/min). Total and batch counter. Accurate document lining up. Very compact : 123 X 56 X 110cm (WXDxH). Available : June 2006