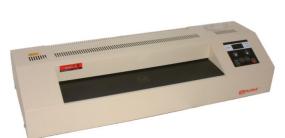

## **FUJIPLA LPD 4412 POUCH LAMINATOR**

Model: -

PROFESSIONAL A2 POUCH LAMINATOR WITH DIGITAL SPEED & HEATH CONTROL

Created on: Tuesday 07 August, 2007

Pouch laminator with 6 laminating rolls (including 4 heating rolls). Perfect quality. Can laminate all kind of documents, including photo paper and glossy paper up to A2 size (450mm). Max. speed: 160cm/min. Heating up time: 7min. Digital speed and heating control. LED display for temperature and speed level. Ready lamp and reverse function in order to remove lmiss fed laminating pouches. Max. Iminating thickness: 1mm. Weight: 19.5 Kg. Made in Japan.