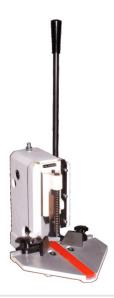

## HIGH CAPACITY CORNER ROUNDING MACHINES + OTHER DIE CUTTING POSSIBILITIES

40mm cutting capacity (400 sheets 80gr paper). Available knives radius sizes : 3, 5, 7, 9, 11, 12, 14, 16, 18 and 20mm. Table top model (VICKING 1) is hand operated. also avaible on stand with mechanical foot activation (VICKING 2) or motor driven (VICKING3). Comes with 1 kive (size at customers choice). Options : special positionning table and die cutting tools for thumbnail cutting, ATOMA copybook rings cutout or diagonal corner cutting.