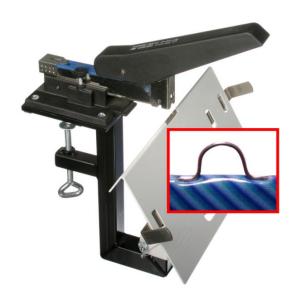

## SKREBBA SKRE RING SADDLE STAPLER

Model: -

SADDLE BOOKLET STAPLERThe SRI stapling machine is specially designed for saddle booklets stapling and flat stitching.

The table is also adjustable in horizontal position.

Stapling capacity: 50 sheets 80gr paper.

Max stapel distance from the paper edge in saddel stapling

mode: 215mm.

Suitable for both normal staples or loop staples.

Desk fixing clamp.

Table size: 250x140mm (WxD)

Double paper guides separately adjustable from 118 to

260mm from the staple edge.

Staples: 24/6 24/8 24/10 24/6R 24/8R.

Net/gross weight: 2.8/3.2Kg

Size in packing (WxDxH): 38.5x29x13cm

Made in Germany.