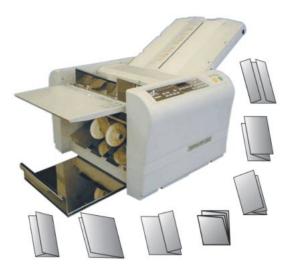

## **PF-250 PAPER FOLDING MACHINE**

## Model : -

FULL AUTOMATIC WITH JOB SETTINGS MEMORIES Paper sizes: 91 x 128mm to 297 x 432mm. Paper weight: 46 to - 160gm2. Fold types: Single half fold - zig zag, - Doubleparallel, fold out, gate and cross fold. Plus custom folds for odd size papers. Paper feeding Friction feed by 3 rubber feed tyres with automatic table elevation to always ensure suitable feed pressure. Feed table capacity: up to 500 sheets. Speed Adjustable from 3,240 to 10,080 sheets per hour. Counter LED 4 digit add or subtract, Auto repeat. Error Detection: Yes Jam Map Display. Paper size: Auto detect A3,B4,A4,B5,A5,B6. Memory function: Yes, 3 memories for storing regular job settings. Cross Fold Guides Standard. Other features: Skew correcting device/ removable fold rollers for easy cleaning/ optional perforating device. Weight : 33,5Kg. Size while working (WXDXH) : 870X530X520mm. Size while not in use (WXDXH) : 660X530X520mm. Very reliable, made in Japan. Two years waranty.