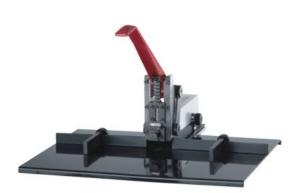

## **H18T STAGO STITCHER**

Model: -

HEAVY DUTY STAPLING MACHINE : UP TO 180 SHEETSThe STAGO H18 T high capacity stitcher is very

strongly made of heavy metal.

Max. stapling capacity: 18mm (180 scheets 80gr paper). Wide table (A2) with paper adjustable guides on the back and at each side.

Max stapling dsitance from the paper edge: 150mm.

Stapler holder capacity: 150pcs.

Staples: from 69/8 to 69/22 or 70/6 to 70/22.

Total table size : 530X450mm. Net / gross weight : 12.4Kg / 14.9Kg. Packing size (LxWxH) : 54x54x20cm.